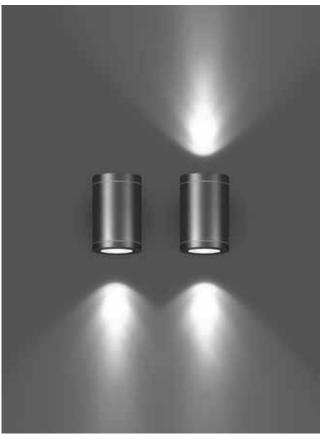

# K-LiTE

Wall Cylin Mini

Wall mounted UP / DOWN wall luminaires for accent and ambient lighting. Aesthetically pleasing and precise light where it is required. Sophisticated form to suit all types of applications with fully shielded light source for up / down light effects.

## Area of Application

Residential, Building facade, commercial centres, Passages, Walkways, Structures and Landscape lighting.