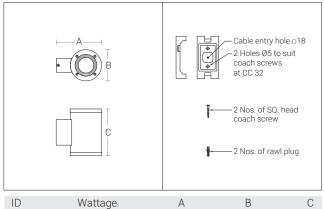

### **Product Description**

- Luminaire made of pressure die cast aluminium, extruded aluminium & non corrosive stainless steel fasteners.
- · Clear toughened glass.
- · Silicone gasket.
- Die Cast aluminium base for easy installation onto the wall / column.
- · Cable entries for through-wiring of mains supply cable.
- Prewired with GU10 holder and suitable for operation on 240V, 50Hz single phase ac supply.

### Available Finish

Pure polyester powder coated RAL 9004 Signal black RAL 9007 Grey aluminium RAL 7016 Anthracite grey Graphite grey

| ID   | Wattage         | А   | В   | С   |
|------|-----------------|-----|-----|-----|
| 3666 | GU10 Holder     | 145 | 100 | 150 |
| 3667 | 2 x GU10 Holder | 145 | 100 | 150 |