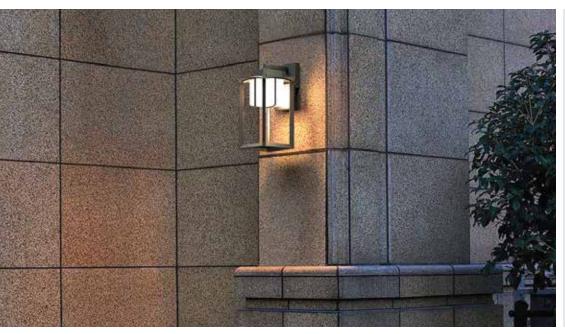

# K-LiTE

Surface-mounted range of wall lights are a great solution for a variety of outdoor lighting needs. These fixtures are specifically designed to provide focused illumination on the wall and the area directly in front of it. They are ideal for accentuating vertical surfaces such as building facades, garden walls, and outdoor structures. Whether used to create ambiance or to enhance security with bright, focused light, these lights can serve multiple purposes in outdoor environments.

#### Area of Application

Residential, Building facade, Commercial centres, Passages, Pathways.

Available Finish Pure polyester powder coated RAL 9004 Signal black RAL 9007 Grey aluminium RAL 7016 Anthracite grey Graphite grey