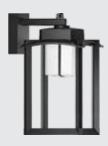

# K-LiTE

Surface-mounted range of wall lights are a great solution for a variety of outdoor lighting needs. These fixtures are specifically designed to provide focused illumination on the wall and the area directly in front of it. They are ideal for accentuating vertical surfaces such as building facades, garden walls, and outdoor structures. Whether used to create ambiance or to enhance security with bright, focused light, these lights can serve multiple purposes in outdoor environments.

#### Product Description

- Luminaire top cover & bottom frame made of pressure die-cast aluminium with extruded aluminium alloy (grade 6063) supporting arm.
- Translucent polycarbonate diffuser.
- Luminaire integrated with 12W LED.
- · Aluminium base for easy installation onto the wall.
- Surface mounting on wall using hardware after connecting to the power supply.
- Cable entries for through-wiring of mains supply cable
- Integral constant current power supply
- CRI (Ra) : ≥80
- Prewired with LED driver and suitable for operating on 240V, 50Hz single phase ac supply.
- Ordering guide : KL-4336-CCT (Colour Temperature)
- Available CCT : 2700K, 3000K, 4000K, 6500K

#### Area of Application

Residential, Building facade, Commercial centres, Passages, Pathways.

Available Finish Pure polyester powder coated RAL 9004 Signal black RAL 9007 Grey aluminium RAL 7016 Anthracite grey Graphite grey