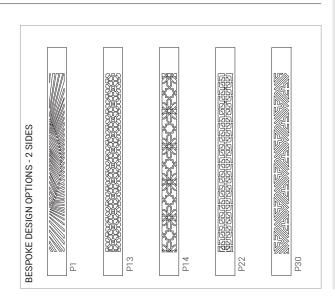

#### **Product Description**

- Luminaire body made of extruded aluminium tube (grade 6063) with aluminium components and SS fasteners.
- Luminaires can be supplied in different Bespoke design options (2 sides).
- · Polycarbonate optical lens.
- Gravity die cast aluminium mounting base with an anchorage unit made out of hot dip galvanised steel for extra guarantee against corrosion.
- · Cable entries for through-wiring of mains supply cable.
- · Integral constant current power supply
- CRI (Ra): ≥70
- Prewired with LED driver and suitable for operating on 240V, 50Hz single phase ac supply.
- Ordering guide: KL-24584-CCT (Colour Temperature)
- Available CCT: 2700K, 3000K, 4000K, 5700K