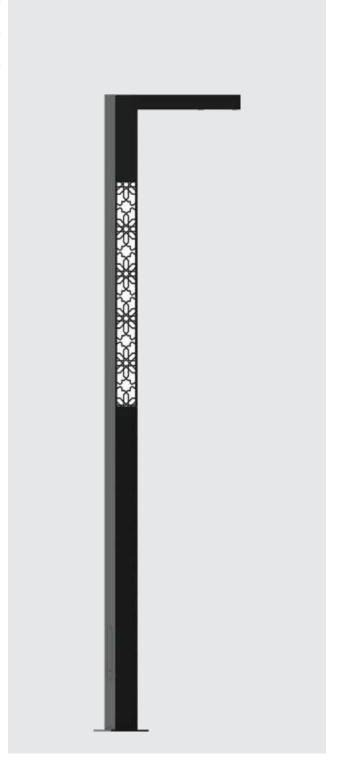

### Verbena Polar - Column Light

Elegant Column Lighting for Timeless Architecture. Designed to complement both modern and classical architecture, this series of column luminaires brings refined elegance to any outdoor space. With clean lines and a pure, minimalist form, these fixtures provide exceptional visual comfort while enhancing orientation and ambiance. Ideal for open areas, they deliver uniform ambient lighting that promotes a sense of safety and security during night-time.

#### **Product Description**

- Luminaire body made of extruded aluminium tube (grade 6063) with aluminium components and SS fasteners.
- Luminaires can be supplied in different Bespoke design options (2 sides).
- · Polycarbonate optical lens.
- Gravity die cast aluminium mounting base with an anchorage unit made out of hot dip galvanised steel for extra guarantee against corrosion.
- · Cable entries for through-wiring of mains supply cable.
- · Integral constant current power supply
- CRI (Ra): ≥70
- Prewired with LED driver and suitable for operating on 240V, 50Hz single phase ac supply.
- Ordering guide: KL-24584-CCT (Colour Temperature)
- Available CCT: 2700K, 3000K, 4000K, 5700K

#### Available Finish

Pure polyester powder coated RAL 9004 Black RAL 9007 Grey aluminium RAL 7016 Anthracite grey Graphite grey