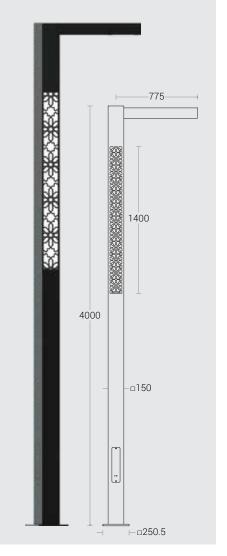

### Verbena Polar - Column Light

Elegant Column Lighting for Timeless Architecture. Designed to complement both modern and classical architecture, this series of column luminaires brings refined elegance to any outdoor space. With clean lines and a pure, minimalist form, these fixtures provide exceptional visual comfort while enhancing orientation and ambiance. Ideal for open areas, they deliver uniform ambient lighting that promotes a sense of safety and security during night-time.

#### **Product Description**

- Luminaire body made of extruded aluminium tube (grade 6063) with aluminium components and SS fasteners.
- Luminaires can be supplied in different Bespoke design options (2 sides).
- · Polycarbonate optical lens.
- Gravity die cast aluminium mounting base with an anchorage unit made out of hot dip galvanised steel for extra guarantee against corrosion.
- · Cable entries for through-wiring of mains supply cable.
- · Integral constant current power supply
- CRI (Ra): ≥70
- Prewired with LED driver and suitable for operating on 240V, 50Hz single phase ac supply.
- Ordering guide: KL-24584-CCT (Colour Temperature)
- Available CCT: 2700K, 3000K, 4000K, 5700K

## **Technical Specifications**

General

ID : 24584

: 50W & 40W LED System Wattage Driver Integral : Constant Current : 100-277Vac

Operating Voltage Operating Temperature :-15°C~+50°C

Physical

Body : Extruded Aluminium Tube Inner Diffuser

: Polycarbonate Optical

Lens

Mounting : Surface - Floor Finish

: Powder coated RAL 9004 Black

RAL 9007 Grey aluminium

RAL 7016 Anthracite grey

Graphite grey