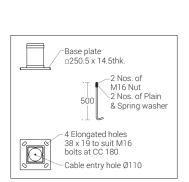

#### **Product Description**

- Luminaire body made of extruded aluminium tube (grade 6063) with aluminium components and SS fasteners.
- Luminaires can be supplied in different Bespoke design options (2 sides).
- · Polycarbonate optical lens.
- Gravity die cast aluminium mounting base with an anchorage unit made out of hot dip galvanised steel for extra guarantee against corrosion.
- · Cable entries for through-wiring of mains supply cable.
- · Integral constant current power supply
- CRI (Ra): ≥70
- Prewired with LED driver and suitable for operating on 240V, 50Hz single phase ac supply.
- Ordering guide: KL-24584-CCT (Colour Temperature)
- Available CCT: 2700K, 3000K, 4000K, 5700K

## **Technical Specifications**

General

ID : 24584

: 50W & 40W LED System Wattage Driver Integral : Constant Current : 100-277Vac

Operating Voltage Operating Temperature :-15°C~+50°C

Physical

Body : Extruded Aluminium Tube Inner Diffuser

: Polycarbonate Optical

Lens

Mounting : Surface - Floor Finish

: Powder coated RAL 9004 Black

RAL 9007 Grey aluminium

RAL 7016 Anthracite grey

Graphite grey