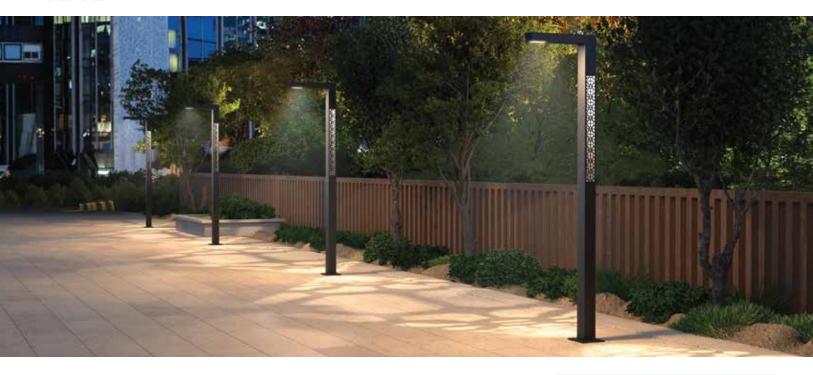

### Verbena Polar - Column Light

Elegant Column Lighting for Timeless Architecture. Designed to complement both modern and classical architecture, this series of column luminaires brings refined elegance to any outdoor space. With clean lines and a pure, minimalist form, these fixtures provide exceptional visual comfort while enhancing orientation and ambiance. Ideal for open areas, they deliver uniform ambient lighting that promotes a sense of safety and security during night-time.

#### Area of Application

Suitable for Private & Public areas, Illuminating Driveways, Pathways, Building surrounds, Entrances, Squares & Gardens, Promenades.