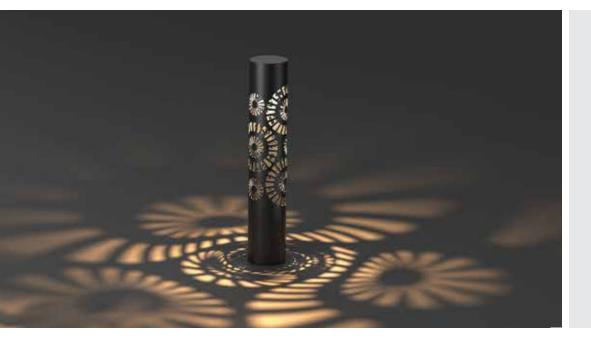

### Verbena Round Bollard

The decorative LED bollards designed for garden and pathway luminaires, a perfect blend of functionality and aesthetics. Their shielded, glare-free illumination of the ground surface with patterns makes them ideal for outdoor settings, from illuminating pathways to enhancing the beauty and landscape architecture.