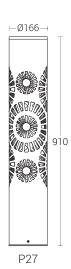

#### PRODUCT CONFIGURATIONS

| : 12W                           |
|---------------------------------|
| : Symmetrical                   |
| : 2700K / 3000K / 4000K / 6500K |
| : L70 B10 60,000 H              |
|                                 |

## Technical Specifications

| General                                                                               |                                                                            | Light Source                                       |                                                        |
|---------------------------------------------------------------------------------------|----------------------------------------------------------------------------|----------------------------------------------------|--------------------------------------------------------|
| ID<br>System Wattage<br>Driver Integral<br>Operating Voltage<br>Operating Temperature | : 4739<br>: 12W LED<br>: Constant Current<br>: 100-277Vac<br>: -15°C~+50°C | Light Source<br>CRI (Ra)<br>LED Colour Temperature | : CITIZEN<br>: ≥80<br>: 2700K / 3000K / 4000K<br>6500K |
|                                                                                       |                                                                            | Driver                                             |                                                        |
| Physical                                                                              |                                                                            | Power Supply                                       | : Integral                                             |
| Body                                                                                  | : Extruded Aluminium Tube                                                  | Input Voltage                                      | : 230-240Vac                                           |
| Mounting                                                                              | : Surface - Floor                                                          | Frequency                                          | : 50-60 Hz                                             |
| Finish                                                                                | : Powder coated                                                            | Power Factor                                       | : >0.95                                                |
|                                                                                       | RAL 9004 Signal black                                                      | THD                                                | : <10%                                                 |
|                                                                                       | RAL 9007 Grey aluminium                                                    | Surge Protection                                   | : 4KV                                                  |
|                                                                                       | RAL 7016 Anthracite grey                                                   | Efficiency                                         | : >80%                                                 |
|                                                                                       | Graphite grey                                                              | Optical Performance                                | 2                                                      |
|                                                                                       |                                                                            | Light Distribution                                 | : Symmetrical                                          |