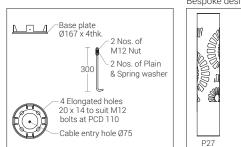

#### MATERIAL

| Body               | : Extruded aluminium tube (grade 6063) |
|--------------------|----------------------------------------|
| Impact Protection  | : IK10                                 |
| Ingress Protection | : IP65                                 |
| Gasket             | : Silicone                             |
| Mounting           | : Die cast aluminium mounting plate    |