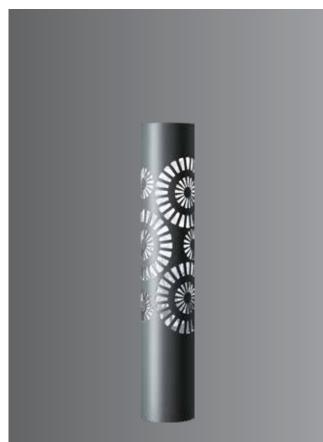

### Verbena Round Bollard

The decorative LED bollards designed for garden and pathway luminaires, a perfect blend of functionality and aesthetics. Their shielded, glare-free illumination of the ground surface with patterns makes them ideal for outdoor settings, from illuminating pathways to enhancing the beauty and landscape architecture.

#### AVAILABLE FINISH

Pure polyester powder coated RAL 9004 Signal black RAL 9007 Grey aluminium RAL 7016 Anthracite grey Graphite grey