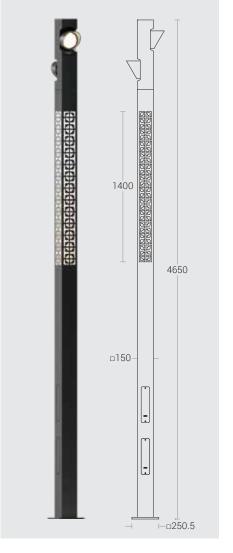

### **Product Description**

- Luminaire body made of extruded aluminium tube (grade 6063) with aluminium components and SS fasteners.
- Luminaires can be supplied in different Bespoke design options.
- · Polycarbonate optical lens.
- Gravity die cast aluminium mounting plate with an anchorage unit made out of hot dip galvanised steel for extra quarantee against corrosion.
- · Cable entries for through-wiring of mains supply cable.
- · Integral constant current power supply
- CRI (Ra): ≥80
- Prewired with LED driver and suitable for operating on 240V, 50Hz single phase ac supply.
- Ordering guide: KL-22787-CCT (Colour Temperature)
- Available CCT: 2700K, 3000K, 4000K, 5700K

# **Technical Specifications**

General

ID : 22787

System Wattage : 2 x 50W & 40W LED
Driver Integral : Constant Current
Operating Voltage : 100-277Vac
Operating Temperature :-15°C~+50°C

Physical

Body : Extruded Aluminium Tube Input Voltage
Diffuser : Polycarbonate Optical Frequency

Lens

Mounting : Surface - Floor Finish : Powder coated

RAL 9004 Black

RAL 9007 Grey aluminium

RAL 7016 Anthracite grey

Graphite grey