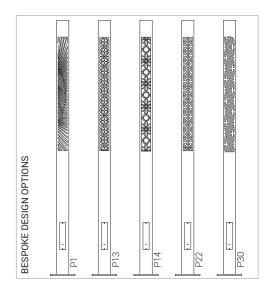

### **Product Description**

- Luminaire body made of extruded aluminium tube (grade 6063) with aluminium components and SS fasteners.
- Luminaires can be supplied in different Bespoke design options.
- · Polycarbonate optical lens.
- Gravity die cast aluminium mounting plate with an anchorage unit made out of hot dip galvanised steel for extra quarantee against corrosion.
- · Cable entries for through-wiring of mains supply cable.
- · Integral constant current power supply
- CRI (Ra): ≥80
- Prewired with LED driver and suitable for operating on 240V, 50Hz single phase ac supply.
- Ordering guide: KL-22787-CCT (Colour Temperature)
- Available CCT: 2700K, 3000K, 4000K, 5700K