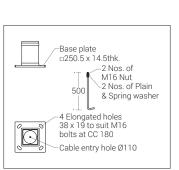

### **Product Description**

- Luminaire body made of extruded aluminium tube (grade 6063) with aluminium components and SS fasteners.
- Luminaires can be supplied in different Bespoke design options.
- · Polycarbonate optical lens.
- Gravity die cast aluminium mounting plate with an anchorage unit made out of hot dip galvanised steel for extra quarantee against corrosion.
- · Cable entries for through-wiring of mains supply cable.
- · Integral constant current power supply
- CRI (Ra): ≥80
- Prewired with LED driver and suitable for operating on 240V, 50Hz single phase ac supply.
- Ordering guide: KL-22787-CCT (Colour Temperature)
- Available CCT: 2700K, 3000K, 4000K, 5700K