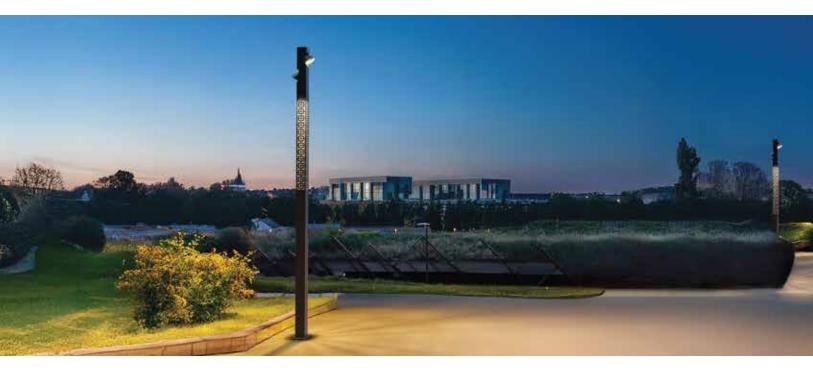

## Verbena Flood - Column Light

Elegant Column Lighting for Timeless Architecture. Designed to complement both modern and classical architecture, this series of column luminaires brings refined elegance to any outdoor space. With clean lines and a pure, minimalist form, these fixtures provide exceptional visual comfort while enhancing orientation and ambiance. Ideal for open areas, they deliver uniform ambient lighting that promotes a sense of safety and security during night-time.

### Area of Application

Suitable for Private & Public areas, Illuminating Driveways, Pathways, Building surrounds, Entrances, Squares & Gardens, Promenades.