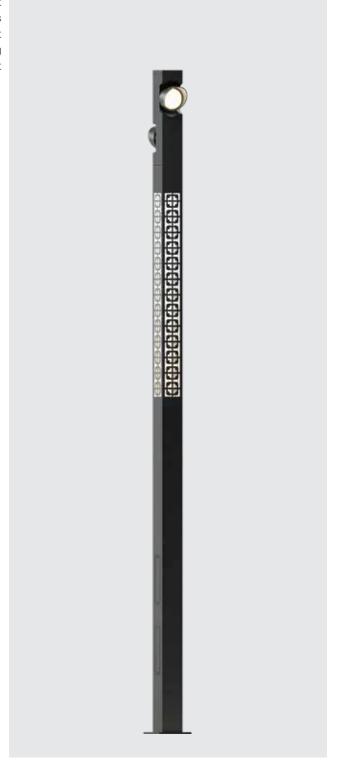

## Verbena Flood - Column Light

Elegant Column Lighting for Timeless Architecture. Designed to complement both modern and classical architecture, this series of column luminaires brings refined elegance to any outdoor space. With clean lines and a pure, minimalist form, these fixtures provide exceptional visual comfort while enhancing orientation and ambiance. Ideal for open areas, they deliver uniform ambient lighting that promotes a sense of safety and security during night-time.

### **Product Description**

- Luminaire body made of extruded aluminium tube (grade 6063) with aluminium components and SS fasteners.
- Luminaires can be supplied in different Bespoke design options.
- · Polycarbonate optical lens.
- Gravity die cast aluminium mounting plate with an anchorage unit made out of hot dip galvanised steel for extra quarantee against corrosion.
- · Cable entries for through-wiring of mains supply cable.
- · Integral constant current power supply
- CRI (Ra): ≥80
- Prewired with LED driver and suitable for operating on 240V, 50Hz single phase ac supply.
- Ordering guide: KL-22787-CCT (Colour Temperature)
- Available CCT: 2700K, 3000K, 4000K, 5700K

### Available Finish

Pure polyester powder coated RAL 9004 Black RAL 9007 Grey aluminium RAL 7016 Anthracite grey Graphite grey