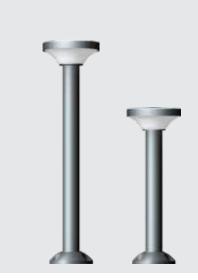

### Mushroom Arcus

These environmentally friendly LED garden and pathway luminaires, create a pleasant light distribution with a high degree of visual comfort. These luminaries offer shielded glare free illumination on ground surface and are perfect for illuminating entrances, footpaths as well as garden and landscape architecture. Clean Lines and pure form are the underlying elements of this series of LED bollards, designed to provide downward radial light emission of 360°.

#### **Product Description**

- Luminaire made of extruded aluminium alloy (grade 6063) with die-cast aluminium components and non corrosive SS fasteners.
- For optimum coordination with lighting situation, these luminaries can be supplied in two different heights.
- · Translucent acrylic diffuser.
- · Silicone gasket.
- · Pressure die-cast aluminium mounting base.
- · Cable entries for through-wiring of mains supply cable.
- Integral constant current power supply
- CRI (Ra):≥80
- Prewired with LED driver and suitable for operating on 240V, 50Hz single phase ac supply.
- Ordering guide: KL-25544-CCT (Colour Temperature)
- Available CCT: 2700K, 3000K, 4000K, 5700K

#### Available Finish

Pure polyester powder coated RAL 9004 Black RAL 9007 Grey aluminium RAL 7016 Anthracite grey Graphite grey

**K-LiTE** Mushroom Arcus