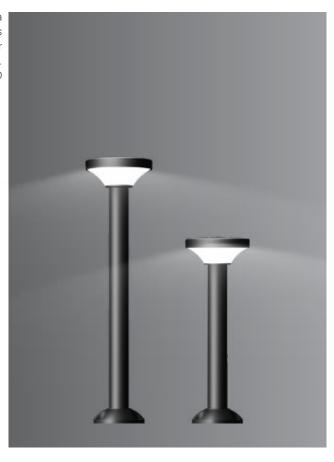

### Mushroom Arcus

These environmentally friendly LED garden and pathway luminaires, create a pleasant light distribution with a high degree of visual comfort. These luminaries offer shielded glare free illumination on ground surface and are perfect for illuminating entrances, footpaths as well as garden and landscape architecture. Clean Lines and pure form are the underlying elements of this series of LED bollards, designed to provide downward radial light emission of 360°.

#### **Product Description**

- Luminaire made of extruded aluminium alloy (grade 6063) with die-cast aluminium components and non corrosive SS fasteners.
- For optimum coordination with lighting situation, these luminaries can be supplied in two different heights.
- · Translucent acrylic diffuser.
- · Silicone gasket.
- · Pressure die-cast aluminium mounting base.
- · Cable entries for through-wiring of mains supply cable.
- Integral constant current power supply
- CRI (Ra):≥80
- Prewired with LED driver and suitable for operating on 240V, 50Hz single phase ac supply.
- Ordering guide: KL-25544-CCT (Colour Temperature)
- Available CCT: 2700K, 3000K, 4000K, 5700K