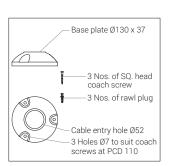

#### **Product Description**

- Luminaire made of extruded aluminium alloy (grade 6063) with die-cast aluminium components and non corrosive SS fasteners.
- For optimum coordination with lighting situation, these luminaries can be supplied in two different heights.
- · Translucent acrylic diffuser.
- · Silicone gasket.
- · Pressure die-cast aluminium mounting base.
- · Cable entries for through-wiring of mains supply cable.
- Integral constant current power supply
- CRI (Ra):≥80
- Prewired with LED driver and suitable for operating on 240V, 50Hz single phase ac supply.
- Ordering guide: KL-25544-CCT (Colour Temperature)
- Available CCT: 2700K, 3000K, 4000K, 5700K

Gasket : Silicone Mounting : Surface Finish : Powder coated RAL 9004 Black

RAL 9007 Grey aluminium RAL 7016 Anthracite grey

Graphite grey