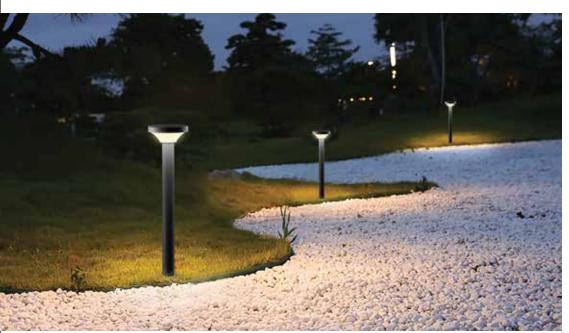

### Mushroom Arcus

These environmentally friendly LED garden and pathway luminaires, create a pleasant light distribution with a high degree of visual comfort. These luminaries offer shielded glare free illumination on ground surface and are perfect for illuminating entrances, footpaths as well as garden and landscape architecture. Clean Lines and pure form are the underlying elements of this series of LED bollards, designed to provide downward radial light emission of 360°.

### Area of Application

Suitable for low traffic areas.