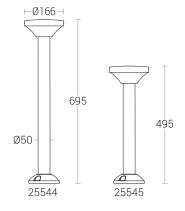

#### **Product Description**

- Luminaire made of extruded aluminium alloy (grade 6063) with die-cast aluminium components and non corrosive SS fasteners.
- For optimum coordination with lighting situation, these luminaries can be supplied in two different heights.
- · Translucent acrylic diffuser.
- · Silicone gasket.
- · Pressure die-cast aluminium mounting base.
- · Cable entries for through-wiring of mains supply cable.
- Integral constant current power supply
- CRI (Ra):≥80
- Prewired with LED driver and suitable for operating on 240V, 50Hz single phase ac supply.
- Ordering guide: KL-25544-CCT (Colour Temperature)
- Available CCT: 2700K, 3000K, 4000K, 5700K

# **Technical Specifications**

General

ID : 25544 / 25545 System Wattage : 16W LED Driver Integral : Constant Current Operating Voltage : 100-277Vac Operating Temperature :-15°C~+50°C

Physical

Body : Die-Cast Aluminium with Extruded Aluminium Tube Diffuser : Translucent Acrylic