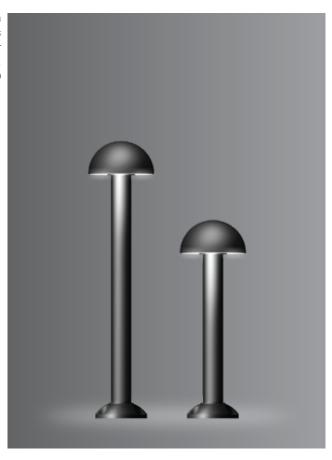

#### Available Finish

Pure polyester powder coated RAL 9004 Signal black RAL 9007 Grey aluminium RAL 7016 Anthracite grey Graphite grey

K-LiTE Mushroom Bollard

VR MALL, CHENNAI