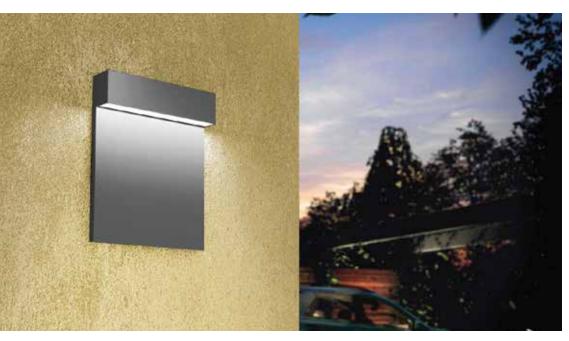

K-LiTE Wall Jado

### Physical

Body : GI Frame Diffuser : Clear acrylic Mounting : Surface - Wall Finish : Powder coated RAL 9004 Black

RAL 9007 Grey aluminium RAL 7016 Anthracite grey Graphite grey

Special Finish: Teak /

## Light Source

Light Source : NICHIA CRI (Ra) :≥80

LED Colour Temperature : 2700K / 3000K / 4000K

5700K