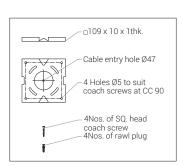

### Physical

Body : GI Frame Diffuser : Clear acrylic Mounting : Surface - Wall Finish : Powder coated RAL 9004 Black

RAL 9007 Grey aluminium RAL 7016 Anthracite grey Graphite grey

Special Finish: Teak /