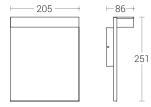

### Physical

Body : GI Frame Diffuser : Clear acrylic Mounting : Surface - Wall Finish : Powder coated RAL 9004 Black

RAL 9007 Grey aluminium RAL 7016 Anthracite grey Graphite grey

Special Finish: Teak /